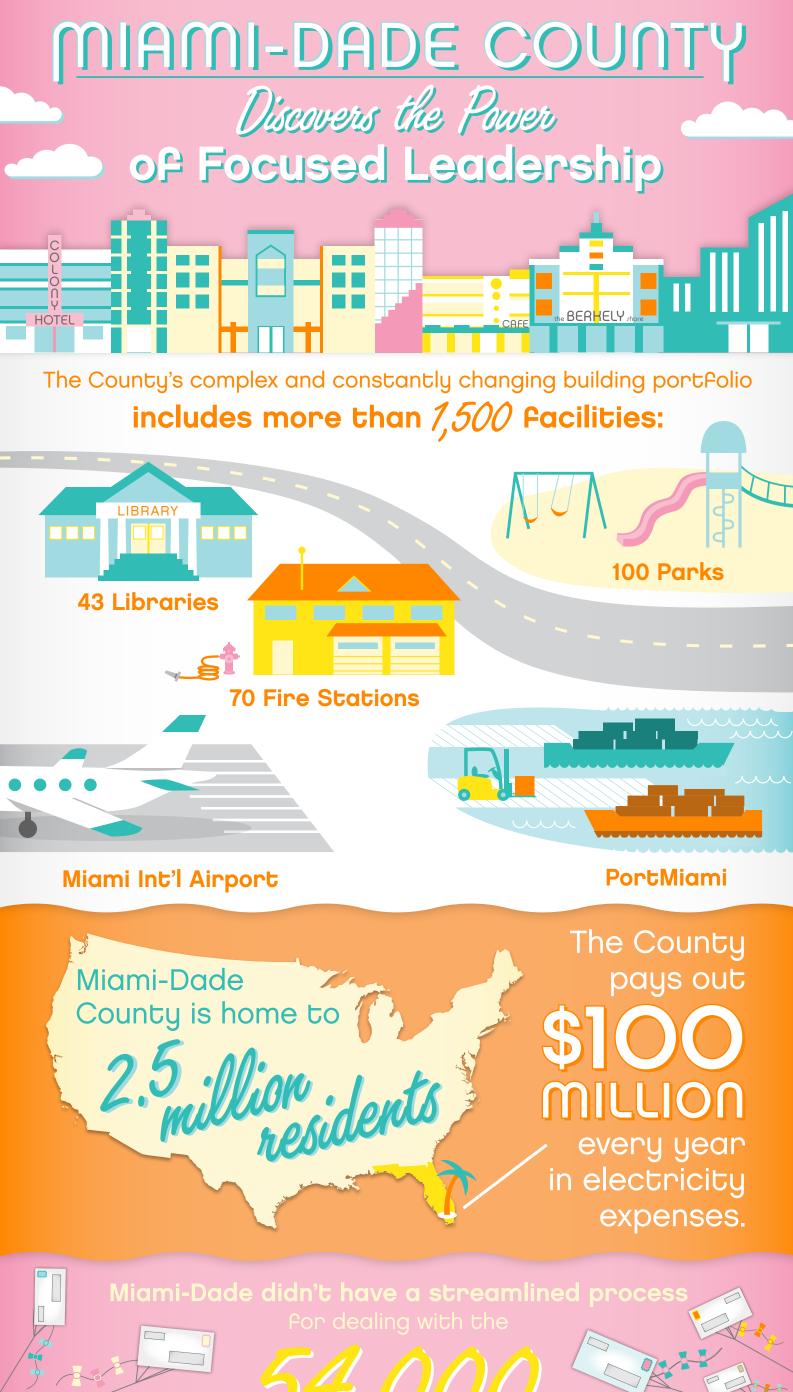

providing the county with a single

## JOFTWARE PLATFORM For use countywide.

For use countrywide



Miami-Dade's energy leaders brought together
200 EMPLOYEES across
24 COUNTY DEPARTMENTS

under a single energy management umbrella through EnergyCAP energy management software.

Miami-Dade currently tracks

4,500
electricity meters

representing

1 billion kl/h

of electricity

consumption

per year

with over \$100 million of expenses annually.







Miami-Dade began reaping the rewards of their efforts almost immediately.

The County expects annual ROI utility savings of



electricity expenses.