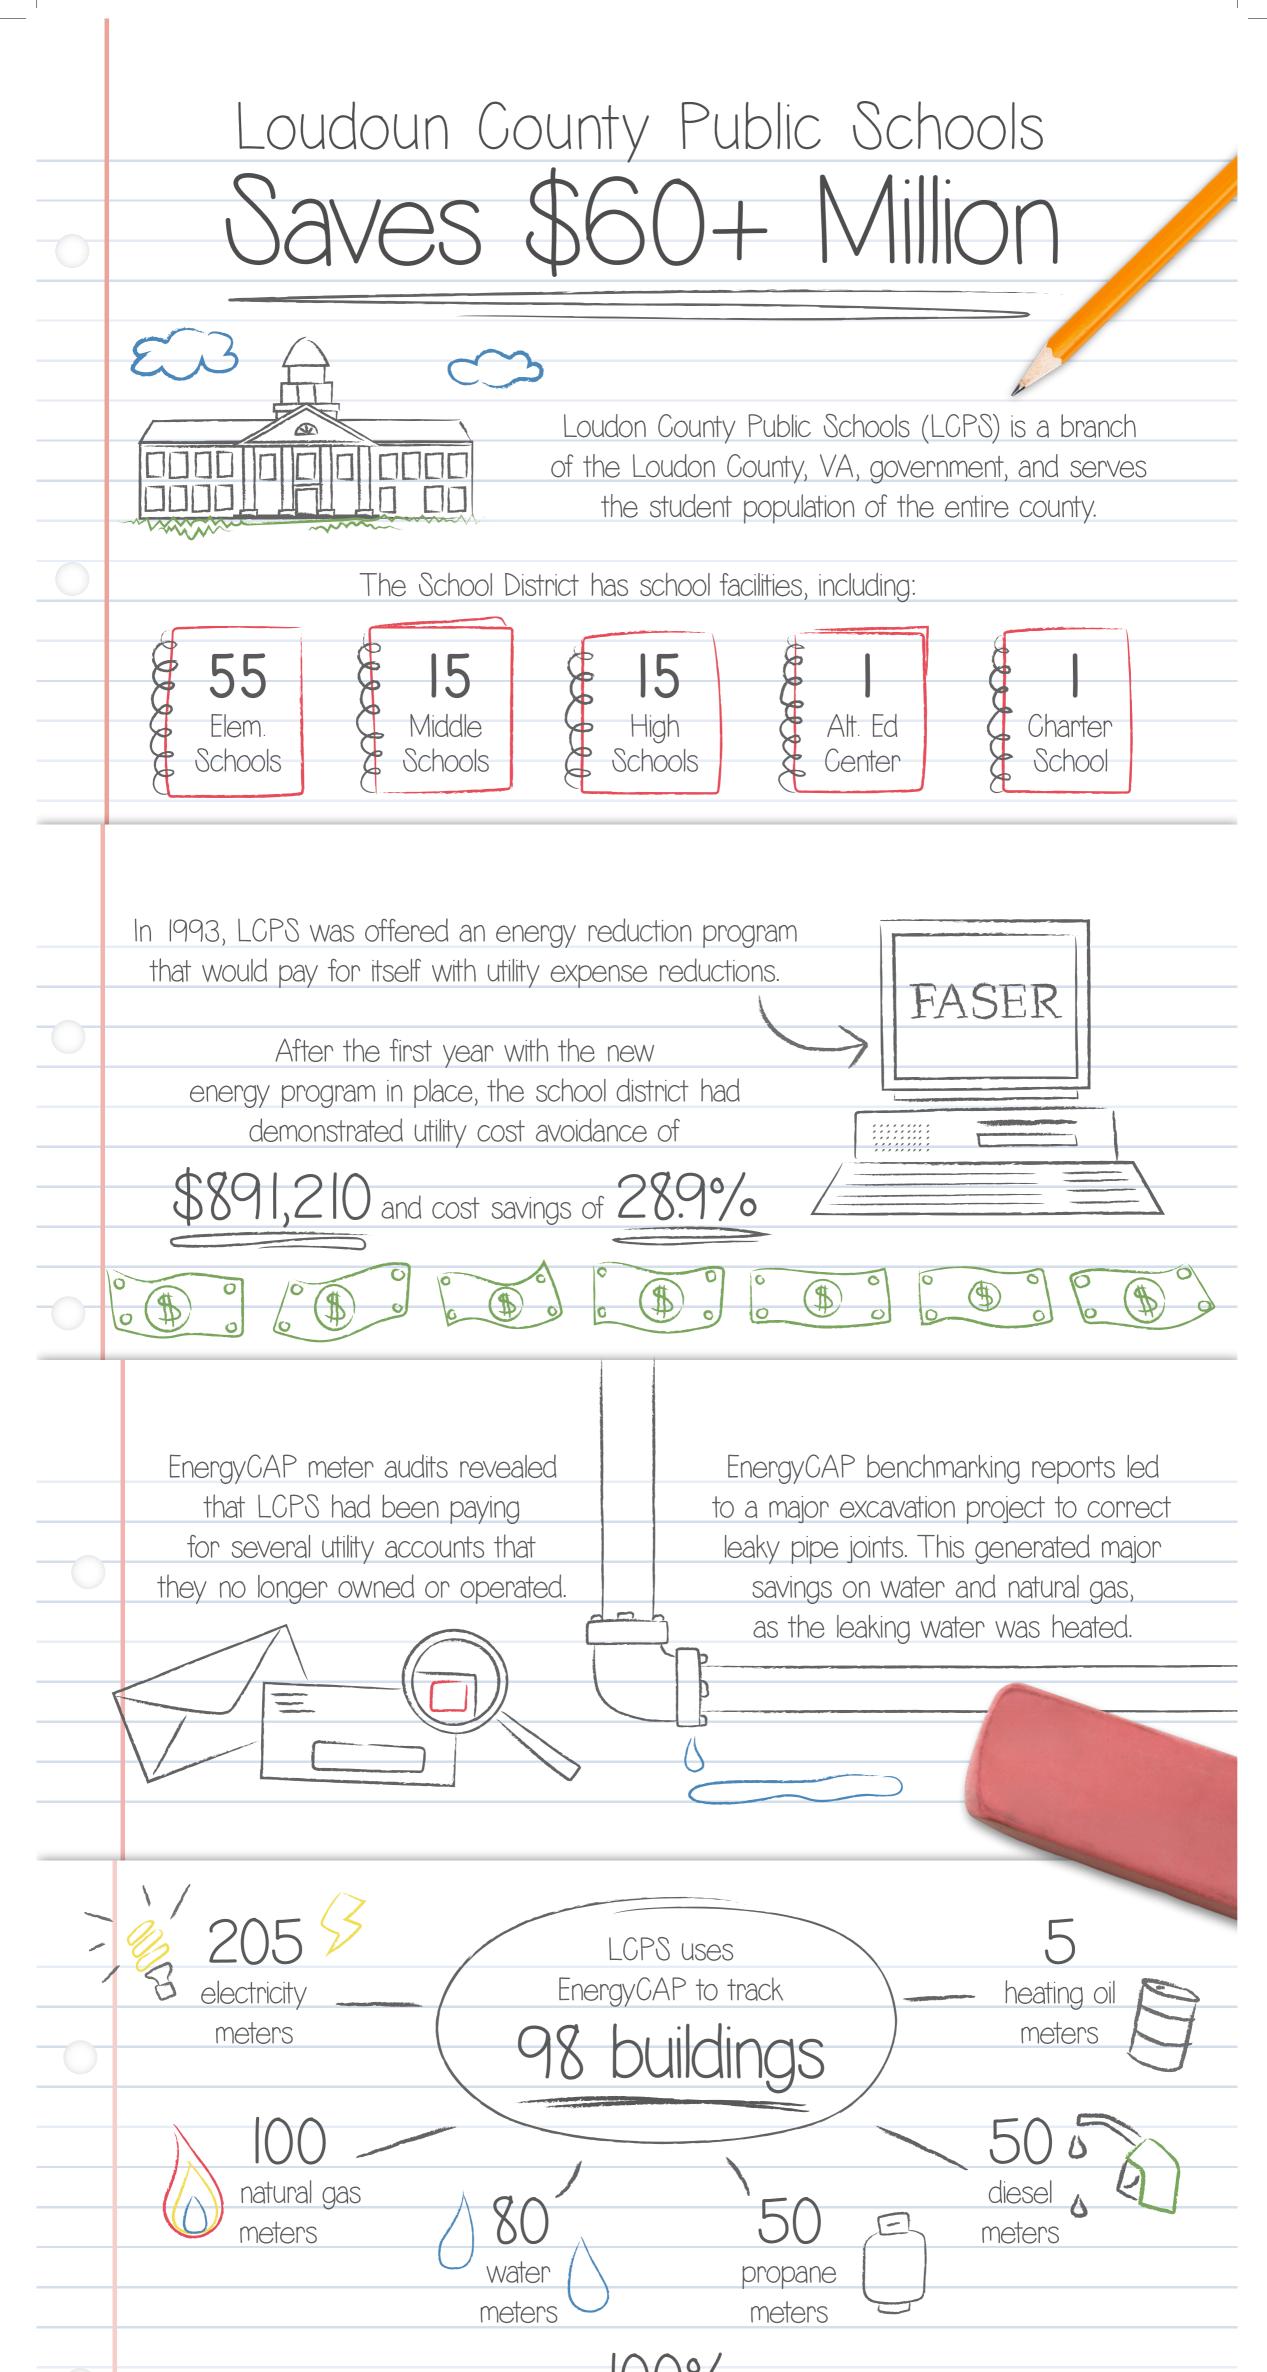

The school district tracks 100% of its property portfolio.

|   | Over the last 21 years,<br>LCPS has saved over | Over 70 percent<br>of LCPS schools have earned the                                            |
|---|------------------------------------------------|-----------------------------------------------------------------------------------------------|
| 0 | \$64 million                                   | ENERGY STAR rating.                                                                           |
|   | in expected utility costs                      |                                                                                               |
|   | hiring over 1,300                              | LCPS (as a district) earned "ENERGY STAR